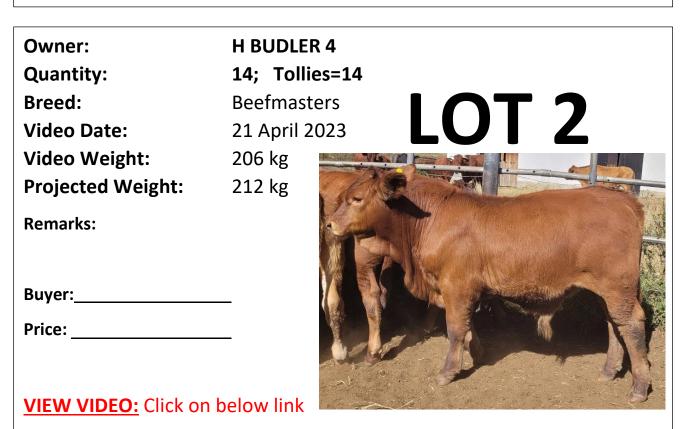

Owner: Quantity: Breed: Video Date: Video Weight: Projected Weight:

H BUDLER 8 10; Heifers=10 Beefmasters 21 April 2023 206 kg

212 kg

LOT 41

**Remarks:** 

Buyer:\_\_\_\_\_

Price: