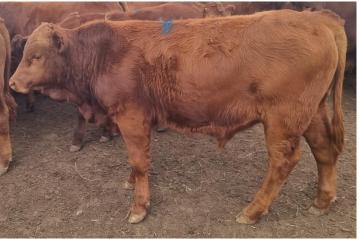

Buyer:\_\_\_\_\_

Price:

MJ MORGAN 2 36; Tollies=36 Herefords 17 April 2023 184 kg

194 kg

VIEW VIDEO: Click on below link

Lot 13 | 2ND WINTERBERG WEANER SALE | SwiftVEE | Livestock & Cattle Webcast Auctions