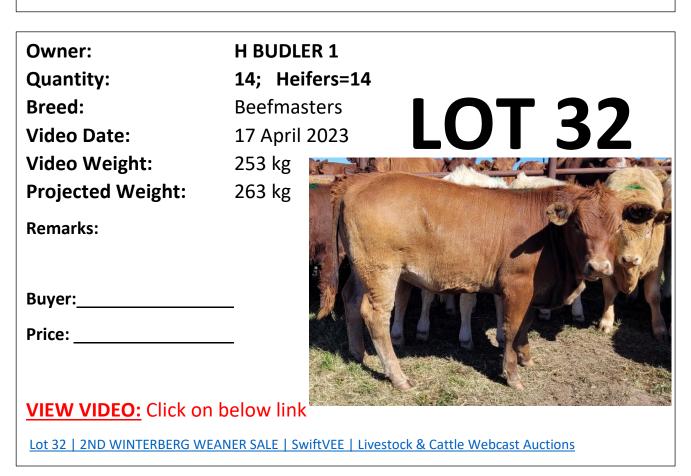

Owner: Quantity: Breed: Video Date: Video Weight: Projected Weight: H BUDLER 6 14; Heifers=14 Beefmasters 21 April 2023

237 kg

243 kg

LOT 39

**Remarks:** 

Buyer:\_\_\_\_\_

Price:

#### VIEW VIDEO: Click on below link

Lot 39 | 2ND WINTERBERG WEANER SALE | SwiftVEE | Livestock & Cattle Webcast Auctions

Lot 40 | 2ND WINTERBERG WEANER SALE | SwiftVEE | Livestock & Cattle Webcast Auctions