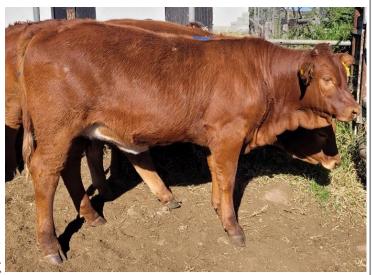

**Owner: Quantity:** Breed: Video Date: Video Weight: **Projected Weight:** 231 kg

**H BUDLER 3** 25; Heifers=25 Beefmasters 21 April 2023

225 kg

LOT 35

**Remarks:** 

Buyer:

Price:

#### VIEW VIDEO: Click on below link

Lot 35 | 2ND WINTERBERG WEANER SALE | SwiftVEE | Livestock & Cattle Webcast Auctions

Lot 36 | 2ND WINTERBERG WEANER SALE | SwiftVEE | Livestock & Cattle Webcast Auctions