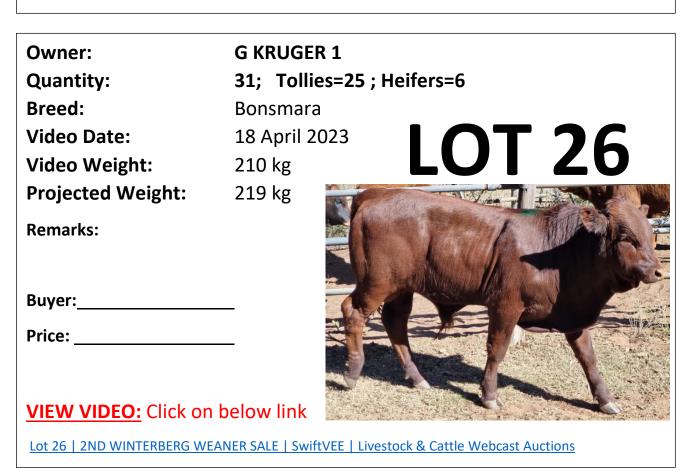

211 kg

A3; Tollies=43 Beefmaster/Angus LOT 17

**VIEW VIDEO:** Click on below link

Lot 17 | 2ND WINTERBERG WEANER SALE | SwiftVEE | Livestock & Cattle Webcast Auctions

**Owner:** D MILLAR 2 Quantity: Breed: Video Date: Video Weight: **Projected Weight:** 256 kg **Remarks:** 