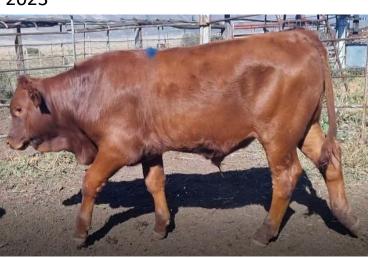

211 kg

A3; Tollies=43 Beefmaster/Angus LOT 17

**VIEW VIDEO:** Click on below link

Lot 17 | 2ND WINTERBERG WEANER SALE | SwiftVEE | Livestock & Cattle Webcast Auctions

**Owner:** D MILLAR 2 Quantity: Breed: Video Date: Video Weight: **Projected Weight:** 256 kg **Remarks:** 