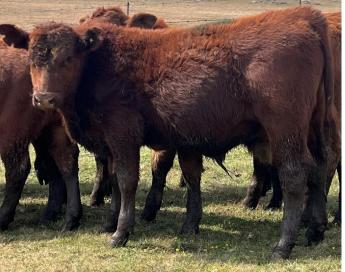

21: Tollies=21 Beefmaster/Brangus LOT 18 24 April 2023 254 kg

Buyer:\_\_\_\_\_

Price:

VIEW VIDEO: Click on below link

Lot 18 | 2ND WINTERBERG WEANER SALE | SwiftVEE | Livestock & Cattle Webcast Auctions

Owner:WP PRIQuantity:50; TolBreed:BrangusVideo Date:19 AprilVideo Weight:213 kgProjected Weight:221 kgRemarks: