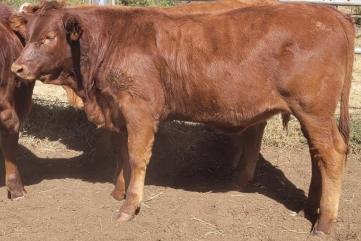

**DW BRYANT 5** 

226 kg

**Owner: Quantity:** Breed: Video Date: Video Weight: Projected Weight: 234 kg

**Remarks:** 

Buyer:\_\_\_\_\_

Price:

VIEW VIDEO: Click on below link

Lot 31 | 2ND WINTERBERG WEANER SALE | SwiftVEE | Livestock & Cattle Webcast Auctions

18; Heifers=18 LOT 31 Winterberg Reds 19 April 2023

**Owner: Quantity:** Breed: Video Date: Video Weight: Projected Weight:

**B VAN HEERDEN 1** 51; Heifers=51

189 kg

196 kg

South Devon/Brangus LOT 33

**Remarks:** 