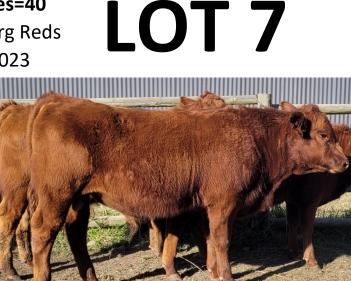

#### **DW BRYANT 2** 40; Tollies=40

Winterberg Reds 19 April 2023

244kg .....

#### VIEW VIDEO: Click on below link

Lot 7 | 2ND WINTERBERG WEANER SALE | SwiftVEE | Livestock & Cattle Webcast Auctions

Lot 8 | 2ND WINTERBERG WEANER SALE | SwiftVEE | Livestock & Cattle Webcast Auctions