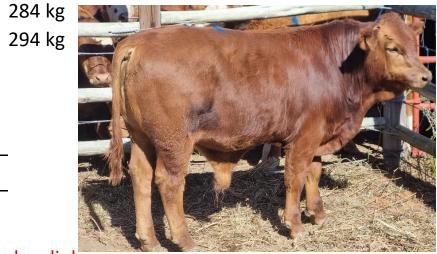

**Owner: Quantity:** Breed: Video Date: Video Weight: **Projected Weight:** 294 kg

**Remarks:** 

Buyer:

Price:

**AR KING 1** 10; Tollies=10 17 April 2023

# Beefmaster/Angus