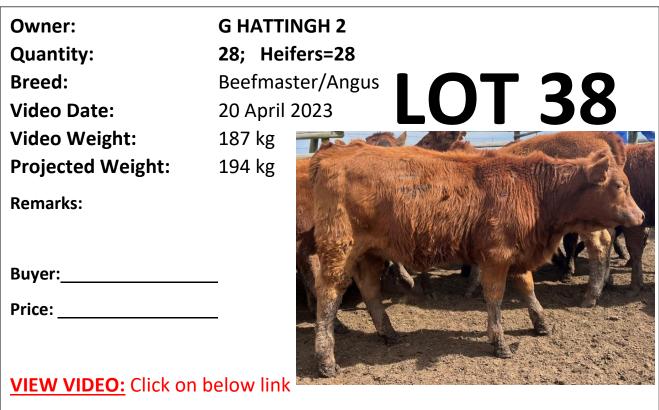

#### VIEW VIDEO: Click on below link

Lot 37 | 2ND WINTERBERG WEANER SALE | SwiftVEE | Livestock & Cattle Webcast Auctions

Lot 38 | 2ND WINTERBERG WEANER SALE | SwiftVEE | Livestock & Cattle Webcast Auctions

Owner: Quantity: Breed: Video Date: Video Weight: Projected Weight: H BUDLER 6 14; Heifers=14 Beefmasters 21 April 2023

237 kg

243 kg

LOT 39

**Remarks:** 

Buyer:\_\_\_\_\_

Price:

#### VIEW VIDEO: Click on below link

Lot 39 | 2ND WINTERBERG WEANER SALE | SwiftVEE | Livestock & Cattle Webcast Auctions

Lot 40 | 2ND WINTERBERG WEANER SALE | SwiftVEE | Livestock & Cattle Webcast Auctions