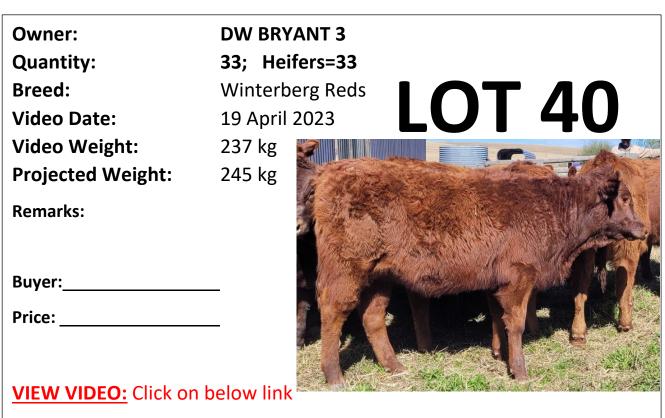

**DW BRYANT 5** 

226 kg

**Owner: Quantity:** Breed: Video Date: Video Weight: Projected Weight: 234 kg

**Remarks:** 

Buyer:\_\_\_\_\_

Price:

VIEW VIDEO: Click on below link

Lot 31 | 2ND WINTERBERG WEANER SALE | SwiftVEE | Livestock & Cattle Webcast Auctions

18; Heifers=18 LOT 31 Winterberg Reds 19 April 2023

**Owner: Quantity:** Breed: Video Date: Video Weight: Projected Weight:

**B VAN HEERDEN 1** 51; Heifers=51

189 kg

196 kg

South Devon/Brangus LOT 33

**Remarks:** 