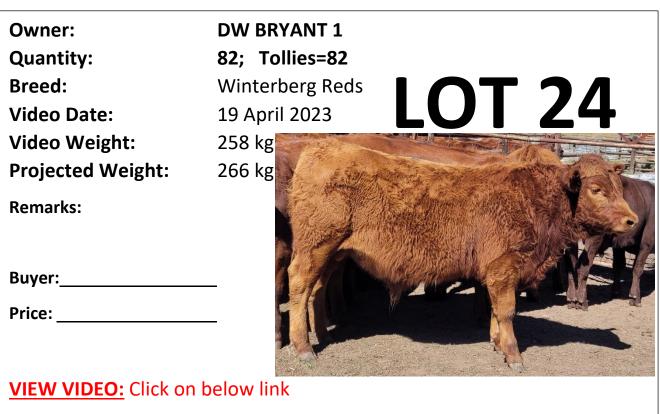

#### **DW BRYANT 2** 40; Tollies=40

Winterberg Reds 19 April 2023

244kg .....

#### VIEW VIDEO: Click on below link

Lot 23 | 2ND WINTERBERG WEANER SALE | SwiftVEE | Livestock & Cattle Webcast Auctions

Lot 24 | 2ND WINTERBERG WEANER SALE | SwiftVEE | Livestock & Cattle Webcast Auctions