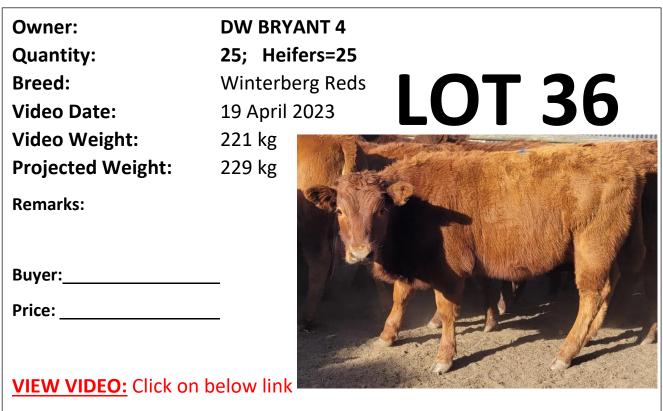

**DW BRYANT 5** 

226 kg

**Owner: Quantity:** Breed: Video Date: Video Weight: Projected Weight: 234 kg

**Remarks:** 

Buyer:\_\_\_\_\_

Price:

VIEW VIDEO: Click on below link

Lot 31 | 2ND WINTERBERG WEANER SALE | SwiftVEE | Livestock & Cattle Webcast Auctions

18; Heifers=18 LOT 31 Winterberg Reds 19 April 2023

**Owner: Quantity:** Breed: Video Date: Video Weight: Projected Weight:

**B VAN HEERDEN 1** 51; Heifers=51

189 kg

196 kg

South Devon/Brangus LOT 33

**Remarks:** 