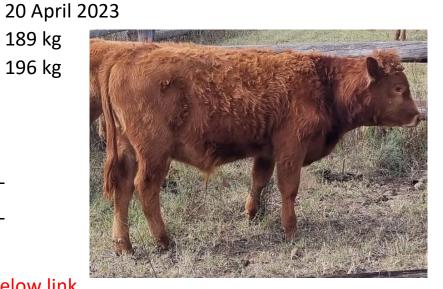

18; Heifers=18 LOT 31 Winterberg Reds 19 April 2023

**Owner: Quantity:** Breed: Video Date: Video Weight: Projected Weight:

**B VAN HEERDEN 1** 51; Heifers=51

189 kg

196 kg

South Devon/Brangus LOT 33

**Remarks:** 

Buyer:

Price:

#### VIEW VIDEO: Click on below link

Lot 33 | 2ND WINTERBERG WEANER SALE | SwiftVEE | Livestock & Cattle Webcast Auctions

Lot 34 | 2ND WINTERBERG WEANER SALE | SwiftVEE | Livestock & Cattle Webcast Auctions