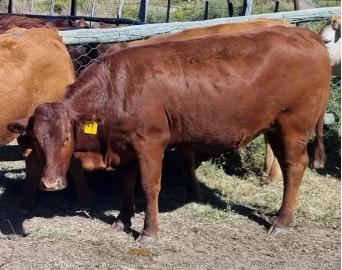

Owner:CM FLEQuantity:4; 2T HBreed:BeefmaVideo Date:19 AprilVideo Weight:482 kgProjected Weight:482 kg

**CM FLETCHER 2** 

4; 2T Heifers with Bull
Beefmasters
19 April 2023
482 kg

LOT 43

**Remarks:** 

Buyer:\_\_\_\_\_

Price:

VIEW VIDEO: Click on below link

Lot 43 | 2ND WINTERBERG WEANER SALE | SwiftVEE | Livestock & Cattle Webcast Auctions

Lot 44 | 2ND WINTERBERG WEANER SALE | SwiftVEE | Livestock & Cattle Webcast Auctions