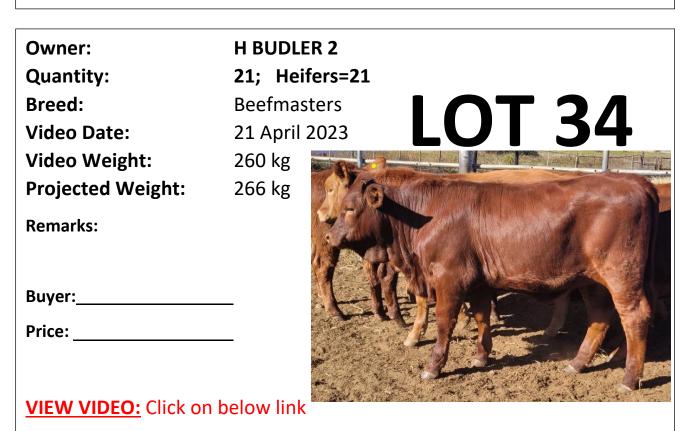

**Owner: Quantity:** Breed: Video Date: Video Weight: **Projected Weight:** 231 kg

**H BUDLER 3** 25; Heifers=25 Beefmasters 21 April 2023

225 kg

LOT 35

**Remarks:** 

Buyer:

Price:

#### VIEW VIDEO: Click on below link

Lot 35 | 2ND WINTERBERG WEANER SALE | SwiftVEE | Livestock & Cattle Webcast Auctions

Lot 36 | 2ND WINTERBERG WEANER SALE | SwiftVEE | Livestock & Cattle Webcast Auctions