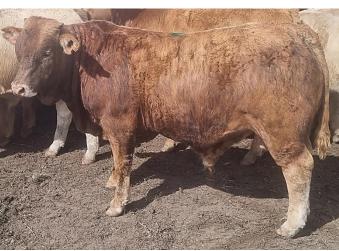

18; Heifers=18 LOT 31 Winterberg Reds 19 April 2023

**Owner: Quantity:** Breed: Video Date: Video Weight: Projected Weight:

**B VAN HEERDEN 1** 51; Heifers=51

189 kg

196 kg

South Devon/Brangus LOT 33

**Remarks:** 

#### VIEW VIDEO: Click on below link

Lot 33 | 2ND WINTERBERG WEANER SALE | SwiftVEE | Livestock & Cattle Webcast Auctions

Lot 34 | 2ND WINTERBERG WEANER SALE | SwiftVEE | Livestock & Cattle Webcast Auctions