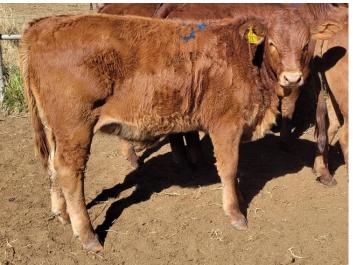

Owner: Quantity: Breed: Video Date: Video Weight: Projected Weight:

H BUDLER 8 10; Heifers=10 Beefmasters 21 April 2023 206 kg

212 kg

LOT 41

**Remarks:** 

Buyer:\_\_\_\_\_

Price:

#### VIEW VIDEO: Click on below link

Lot 41 | 2ND WINTERBERG WEANER SALE | SwiftVEE | Livestock & Cattle Webcast Auctions

Lot 42 | 2ND WINTERBERG WEANER SALE | SwiftVEE | Livestock & Cattle Webcast Auctions