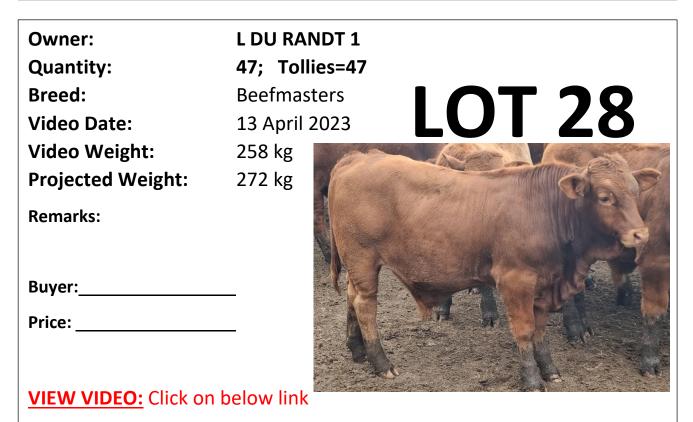

Lot 28 | 2ND WINTERBERG WEANER SALE | SwiftVEE | Livestock & Cattle Webcast Auctions

**Owner: Quantity:** Breed: Video Date: Video Weight: Projected Weight: 238 kg

**BA BRYANT 1** b5; Tollies=55 LOT 29 Beefmaster/Charolais 24 April 2023 236 kg