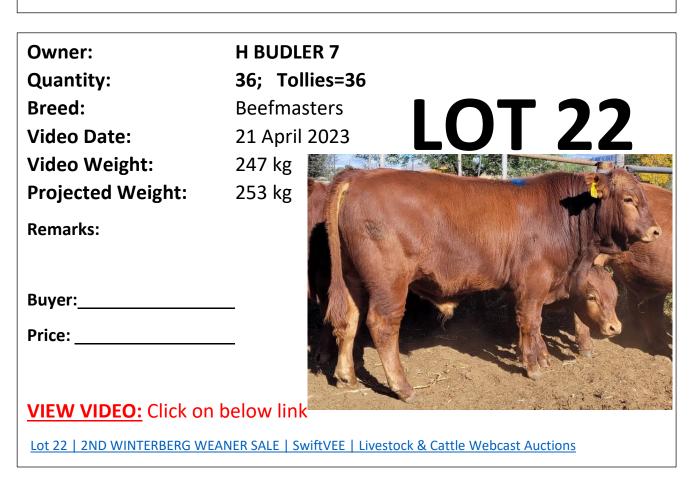

21: Tollies=21 Beefmaster/Brangus LOT 18 24 April 2023 254 kg

Buyer:\_\_\_\_\_

Price:

VIEW VIDEO: Click on below link

Lot 18 | 2ND WINTERBERG WEANER SALE | SwiftVEE | Livestock & Cattle Webcast Auctions

Owner:WP PRIQuantity:50; TolBreed:BrangusVideo Date:19 AprilVideo Weight:213 kgProjected Weight:221 kgRemarks: