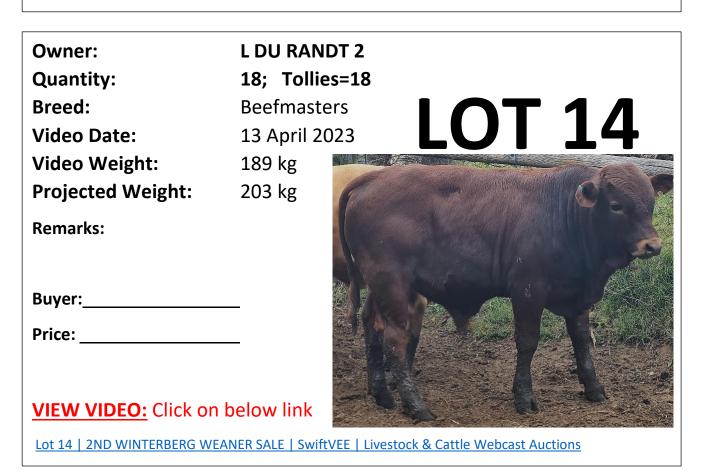

#### VIEW VIDEO: Click on below link

Lot 21 | 2ND WINTERBERG WEANER SALE | SwiftVEE | Livestock & Cattle Webcast Auctions

JD MCEWAN 1 37; Tollies=37 Beefmaster x 13 April 2023

253 kg

267 kg

LOT 21

Owner: Quantity: Breed: Video Date: Video Weight: Projected Weight: