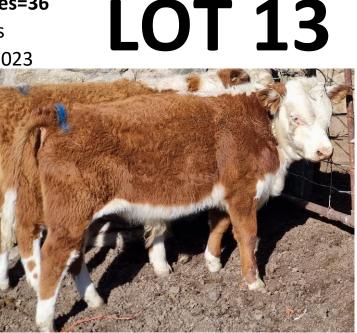

Buyer:\_\_\_\_\_

Price:

MJ MORGAN 2 36; Tollies=36 Herefords 17 April 2023 184 kg

194 kg

VIEW VIDEO: Click on below link

Lot 13 | 2ND WINTERBERG WEANER SALE | SwiftVEE | Livestock & Cattle Webcast Auctions