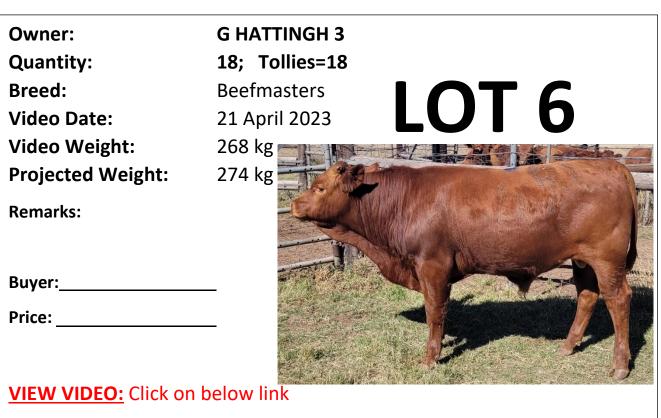

**Owner: Quantity:** Breed: Video Date: Video Weight: Projected Weight: 252 kg

**Remarks:** 

Buyer:

Price:

#### **DW BRYANT 2** 40; Tollies=40

Winterberg Reds 19 April 2023

244kg .....

#### VIEW VIDEO: Click on below link

Lot 7 | 2ND WINTERBERG WEANER SALE | SwiftVEE | Livestock & Cattle Webcast Auctions

Lot 8 | 2ND WINTERBERG WEANER SALE | SwiftVEE | Livestock & Cattle Webcast Auctions