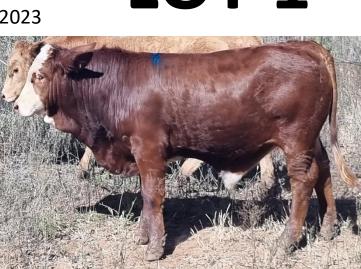

**Owner: Quantity:** Breed: Video Date: Video Weight: Projected Weight: 286 kg

9; Tollies=9 Beefmaster/Brangus 18 April 2023

W VOLKER 2

277 kg

**Remarks:** 

Buyer:

Price: