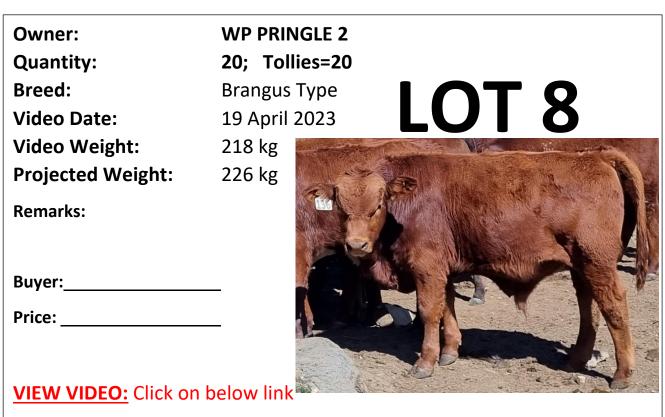

21: Tollies=21 Beefmaster/Brangus LOT 18 24 April 2023 254 kg

Buyer:\_\_\_\_\_

Price:

VIEW VIDEO: Click on below link

Lot 18 | 2ND WINTERBERG WEANER SALE | SwiftVEE | Livestock & Cattle Webcast Auctions

Owner:WP PRIQuantity:50; TolBreed:BrangusVideo Date:19 AprilVideo Weight:213 kgProjected Weight:221 kgRemarks:

WP PRINGLE 1 50; Tollies=50 Brangus Type 19 April 2023

LOT 19

Buyer:\_\_\_\_\_

Price:

#### VIEW VIDEO: Click on below link

Lot 19 | 2ND WINTERBERG WEANER SALE | SwiftVEE | Livestock & Cattle Webcast Auctions

| Owner:                          | RD PHILLIPS 1  |  |
|---------------------------------|----------------|--|
| Quantity:                       | 15; Tollies=15 |  |
| Breed:                          | Brangus INT 20 |  |
| Video Date:                     | 13 April 2023  |  |
| Video Weight:                   | 195 kg         |  |
| Projected Weight:               | 209 kg         |  |
| Remarks:                        |                |  |
| Buyer:                          |                |  |
| Price:                          |                |  |
|                                 |                |  |
| VIEW VIDEO: Click on below link |                |  |