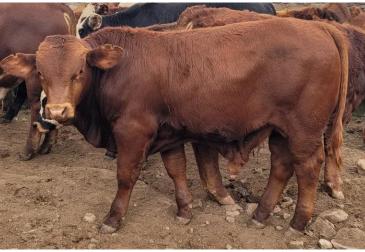

21: Tollies=21 Beefmaster/Brangus LOT 18 24 April 2023 254 kg

Buyer:\_\_\_\_\_

Price:

VIEW VIDEO: Click on below link

Lot 18 | 2ND WINTERBERG WEANER SALE | SwiftVEE | Livestock & Cattle Webcast Auctions

Owner:WP PRIQuantity:50; TolBreed:BrangusVideo Date:19 AprilVideo Weight:213 kgProjected Weight:221 kgRemarks: