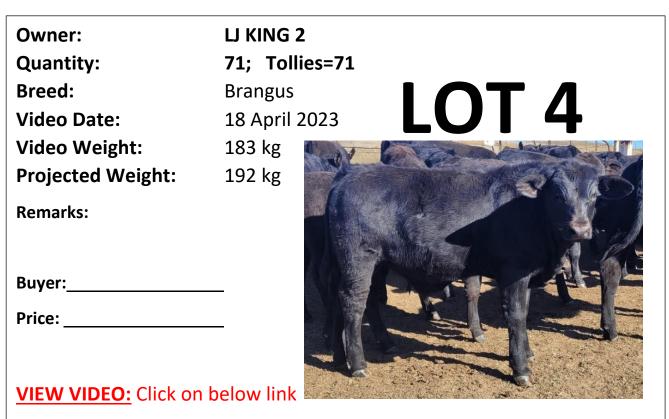

**Owner: Quantity:** Breed: Video Date: Video Weight: Projected Weight:

**B VAN HEERDEN 2** 46; Tollies=46

19 April 2023

201 kg

208 kg

46; Tollies=46 South Devon/Brangus

**Remarks:** 

Buyer: